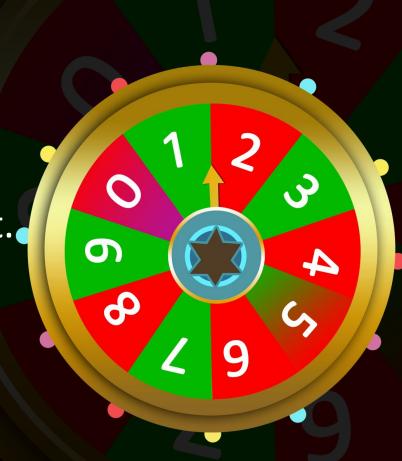

#### WHAT IS COLOUR PREDICTION?

Colour Prediction Apps are those in which we can double our money by predicting colours. There are 3 colours in the game, Red, Green, and Violet. Every 3 Minutes there is a prediction. So we have to predict the next colour and invest some money.

## HOW TO PLAY COLOUR PREDICTION GAME?

3 minutes 1 issue, 2 minutes and 30 seconds to order, 30 seconds to show the lottery result.

It is open all day.

The total number of trades is 480 issues If you spend 100 to trade, after deducting 2 service fees, your contract amount is 98:

- 1.JOIN GREEN: if the result shows 1,3,7,9, you will get (98\*2) 196If the result shows 5, you will get (98\*1.5) 147
- 2.JOIN RED: if the result shows 2,4,6,8, you will get (98\*2), 196; If the result shows 0, you will get (98\*1.5) 147
- 3.JOIN VIOLET: if the result shows 0 or 5, you will get (98\*4.5) 441
- 4. SELECT NUMBER: if the result is the same as the number you selected, you will get (98\*9) 882