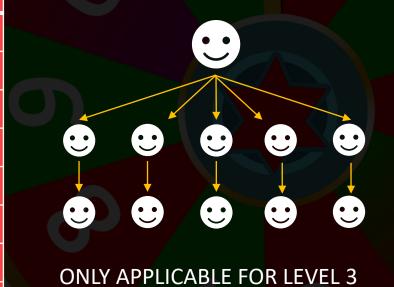

## TYPES OF INCOME

- ✓ ACTIVATION RECHARGE INCOME
- ✓ DAILY CHEK IN INCOME
- ✓ DAILY SALARY INCOME
- ✓ BETTING INCOME

#### BETTING INCOME

| LEVEL | INCOME |
|-------|--------|
| 1     | 2%     |
| 2     | 1%     |
| 3     | 1%     |