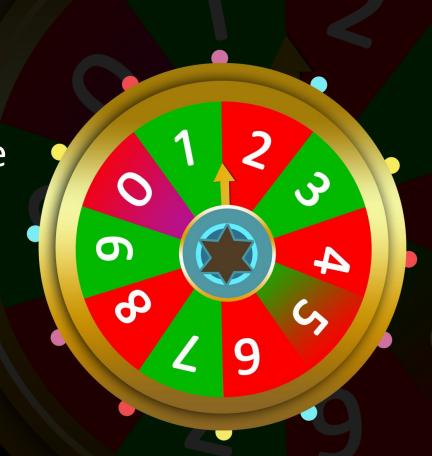

#### WHAT IS COLOUR PREDICTION?

Colour Prediction Apps are those in which we can double our money by predicting colours. There are 3 colours in the game, Red, Green, and Violet. Every 3 Minutes there is a prediction. So we have to predict the next colour and invest some money.

## HOW TO PLAY COLOUR PREDICTION GAME?

3 minutes 1 issue, 2 minutes and 30 seconds to order, 30 seconds to show the lottery result.

It is open all day.

The total number of trades is 480 issues If you spend 100 to trade, after deducting 2 service fees, your contract amount is 98:

- 1.JOIN GREEN: if the result shows 1,3,7,9, you will get (98\*2) 196If the result shows 5, you will get (98\*1.5) 147
- 2.JOIN RED: if the result shows 2,4,6,8, you will get (98\*2), 196; If the result shows 0, you will get (98\*1.5) 147
- 3.JOIN VIOLET: if the result shows 0 or 5, you will get (98\*4.5) 441
- 4. SELECT NUMBER: if the result is the same as the number you selected, you will get (98\*9) 882